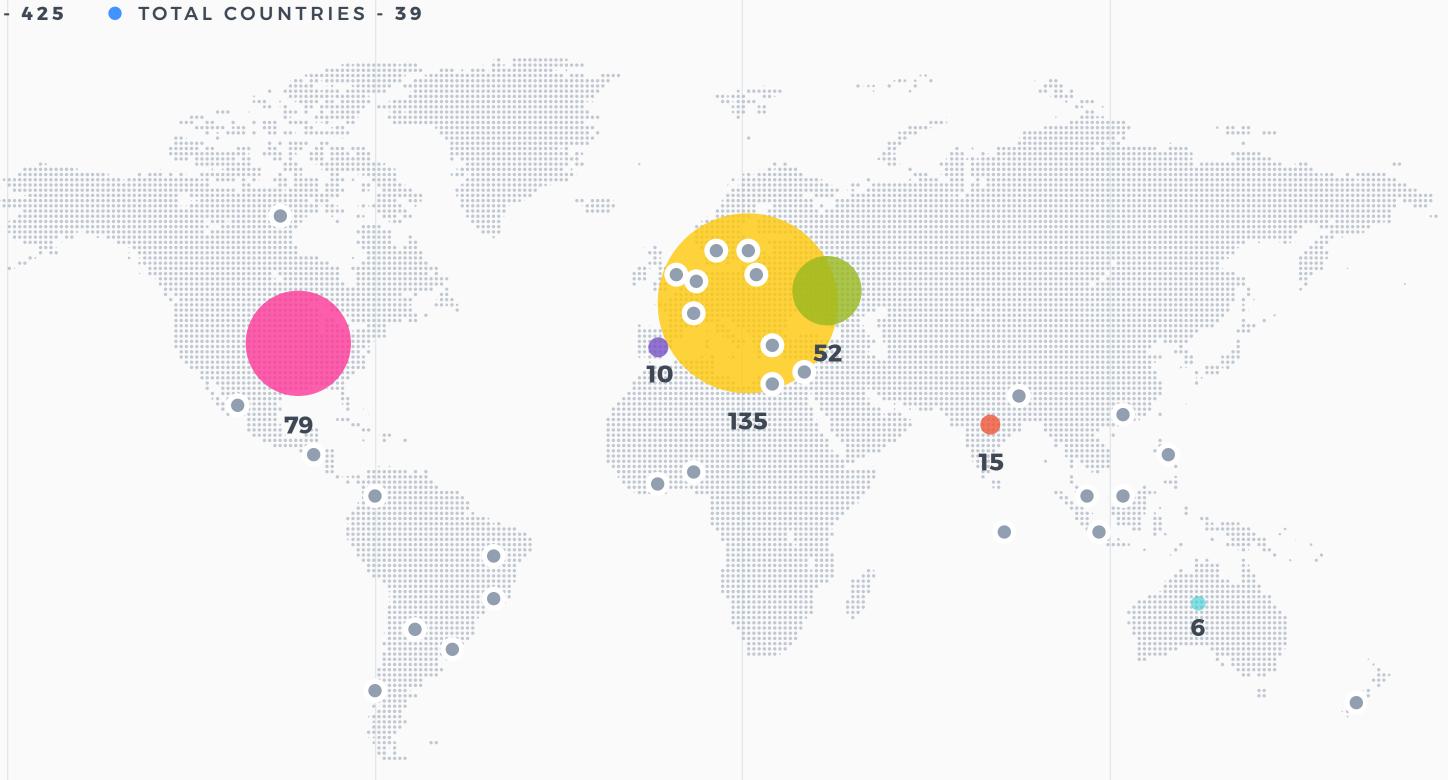

#### Worldwide Presence

Since 2015, we have tripled our presence in the world

• TOTAL CLIENTS - 425

- India
- Belgium
- Ukraine
- Spain
- Australia